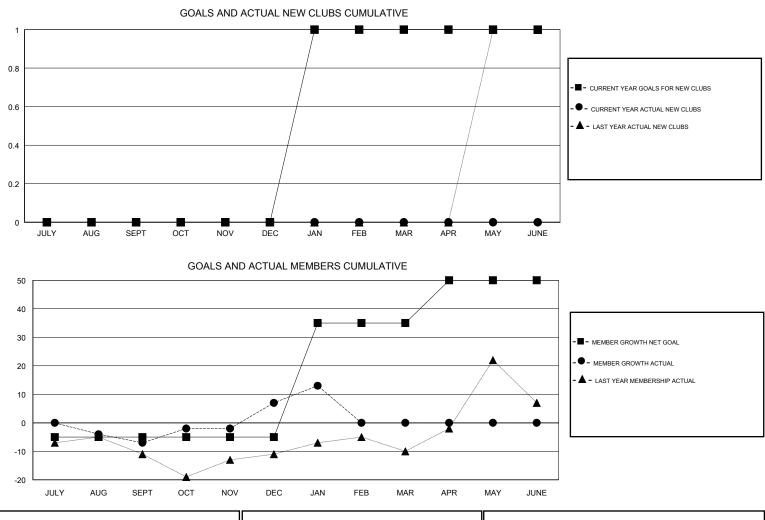

## LOCATION NEWFOUNDLAND-LABRADOR

GMT CA

| Clubs         |                                             |           |               | Members       |                           |                         |                                                    |
|---------------|---------------------------------------------|-----------|---------------|---------------|---------------------------|-------------------------|----------------------------------------------------|
|               | RESULTS FOR 2018-2019 RESULTS FOR 2018-2019 |           |               |               |                           |                         |                                                    |
| QUARTER       | NEW CLUB GOAL                               | NEW CLUBS | DROPPED CLUBS | QUARTER       | MEMBER GROWTH NET<br>GOAL | MEMBER GROWTH<br>ACTUAL | DROPPED<br>MEMBERS ACTUAL<br>(including transfers) |
| JULY/AUG/SEPT | 0                                           | 0         | 0             | JULY/AUG/SEPT | -5                        | 13                      | 17                                                 |
| OCT/NOV/DEC   | 0                                           | 0         | 0             | OCT/NOV/DEC   | 0                         | 42                      | 27                                                 |
| JAN/FEB/MAR   | 1                                           | 0         | 0             | JAN/FEB/MAR   | 40                        | 14                      | 8                                                  |
| APR/MAY/JUNE  | 0                                           | 0         | 0             | APR/MAY/JUNE  | 15                        | 0                       | 0                                                  |